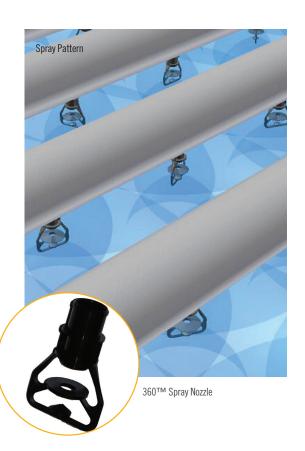

Reduce maintenance costs and ensure efficient equipment operation with BAC's non-clog nozzle. The BAC 360™ combines scatter diffusion technology with large nozzle orifice size, to create the most technologically advanced spray nozzle in the industry!

## **Features and Benefits**

- Ease of Maintenance
  - Easy snap in/out grommet design
  - · Anti-scale design
- Large non-clog orifice
- > Robust, durable construction
- Universal alignment
- No moving parts
- > Eliminates dry spots inherent in other designs

BAC 360<sup>™</sup> Spray Nozzles can easily replace nozzles in existing BAC units and other manufacturers' units too!