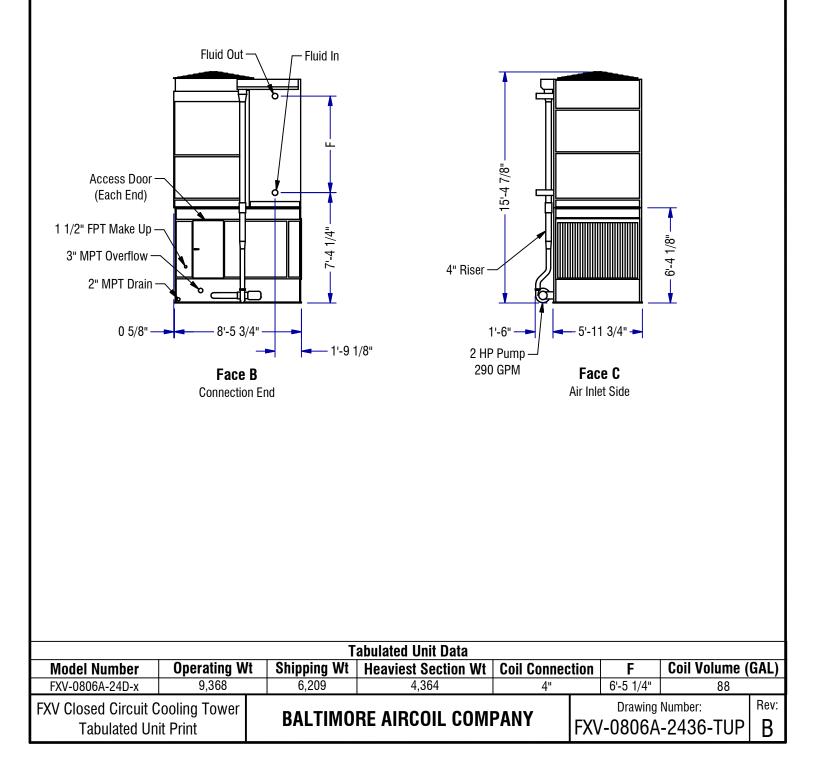

## NOTES:

1. Do not use for construction. Refer to factory certified dimensions.

2. Nominal tons of cooling represents 3 USGPM of water cooled from  $95^{\circ}F$  to  $85^{\circ}F$  at a  $78^{\circ}F$  entering wet bulb temperature.

3. All dimensions are in feet and inches. Weights are in pounds. Volumes are in gallons.

4. Operating weight is for the base unit configuration with the water level in the cold water basin at overflow and does not include accessories.

5. The actual size, quantity and location of the coil inlet and outlet connections will vary depending on the design flow rate and pressure drop requirements.

6. The coil inlet and outlet connections are NPS beveled for welding.

7. Models with Whisper Quiet fans may have heights up to 5 1/2" greater than shown.

Plan View Do Not Obstruct Area Above Fans