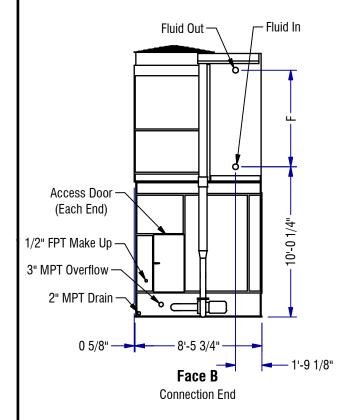

## NOTES:

- 1. Do not use for construction. Refer to factory certified dimensions.
- 2. Nominal tons of cooling represents 3 USGPM of water cooled from  $95^{\circ}F$  to  $85^{\circ}F$  at a  $78^{\circ}F$  entering wet bulb temperature.
- 3. All dimensions are in feet and inches. Weights are in pounds. Volumes are in gallons.
- 4. Operating weight is for the base unit configuration with the water level in the cold water basin at overflow and does not include accessories.
- 5. The actual size, quantity and location of the coil inlet and outlet connections will vary depending on the design flow rate and pressure drop requirements.
- 6. The coil inlet and outlet connections are NPS beveled for welding.
- 7. Models with Whisper Quiet fans may have heights up to 5 1/2" greater than shown.

**Plan View**Do Not Obstruct Area Above Fans

| Tabulated Unit Data |              |             |                            |                 |           |                   |
|---------------------|--------------|-------------|----------------------------|-----------------|-----------|-------------------|
| Model Number        | Operating Wt | Shipping Wt | <b>Heaviest Section Wt</b> | Coil Connection | F         | Coil Volume (GAL) |
| FXV-0812B-24D-x     | 17,511       | 11,022      | 7,441                      | 4"              | 6'-5 1/4" | 176               |
| FXV-0812B-24Q-x     | 17,841       | 11,352      | 7,771                      | 6"              | 6'-3 1/4" | 176               |
| FXV-0812B-24T-x     | 17,883       | 11,393      | 7,813                      | 6"              | 6'-3 1/4" | 176               |
| FXV-0812B-28D-x     | 18,187       | 11,455      | 7,874                      | 4"              | 6'-5 1/4" | 205               |
| FXV-0812B-30T-x     | 19,138       | 12,284      | 8,703                      | 6"              | 6'-3 1/4" | 219               |
| FXV-0812B-32Q-x     | 19,435       | 12,459      | 8,879                      | 6"              | 6'-3 1/4" | 234               |
| FXV-0812B-36T-x     | 20,277       | 13,058      | 9,477                      | 6"              | 6'-3 1/4" | 263               |

FXV Closed Circuit Cooling Tower Tabulated Unit Print

**BALTIMORE AIRCOIL COMPANY** 

Drawing Number: FXV-0812B-2436-TUP