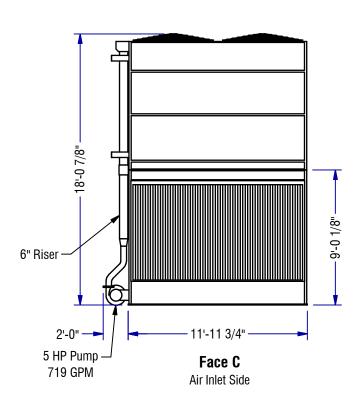

## NOTES:

- 1. Do not use for construction. Refer to factory certified dimensions.
- 2. Nominal tons of cooling represents 3 USGPM of water cooled from  $95^{\circ}F$  to  $85^{\circ}F$  at a  $78^{\circ}F$  entering wet bulb temperature.
- 3. All dimensions are in feet and inches. Weights are in pounds. Volumes are in gallons.
- 4. Operating weight is for the base unit configuration with the water level in the cold water basin at overflow and does not include accessories.
- 5. The actual size, quantity and location of the coil inlet and outlet connections will vary depending on the design flow rate and pressure drop requirements.
- 6. The coil inlet and outlet connections are NPS beveled for welding.
- 7. Models with Whisper Quiet fans may have heights up to 5 1/2" greater than shown.

**Plan View**Do Not Obstruct Area Above Fans

| Tabulated Unit Data |              |             |                            |                 |           |                   |
|---------------------|--------------|-------------|----------------------------|-----------------|-----------|-------------------|
| Model Number        | Operating Wt | Shipping Wt | <b>Heaviest Section Wt</b> | Coil Connection | F         | Coil Volume (GAL) |
| FXV-0812B-24D-x     | 17,511       | 11,022      | 7,441                      | 4"              | 6'-5 1/4" | 176               |
| FXV-0812B-24Q-x     | 17,841       | 11,352      | 7,771                      | 6"              | 6'-3 1/4" | 176               |
| FXV-0812B-24T-x     | 17,883       | 11,393      | 7,813                      | 6"              | 6'-3 1/4" | 176               |
| FXV-0812B-28D-x     | 18,187       | 11,455      | 7,874                      | 4"              | 6'-5 1/4" | 205               |
| FXV-0812B-30T-x     | 19,138       | 12,284      | 8,703                      | 6"              | 6'-3 1/4" | 219               |
| FXV-0812B-32Q-x     | 19,435       | 12,459      | 8,879                      | 6"              | 6'-3 1/4" | 234               |
| FXV-0812B-36T-x     | 20,277       | 13,058      | 9,477                      | 6"              | 6'-3 1/4" | 263               |

FXV Closed Circuit Cooling Tower Tabulated Unit Print

**BALTIMORE AIRCOIL COMPANY** 

Drawing Number: FXV-0812B-2436-TUP