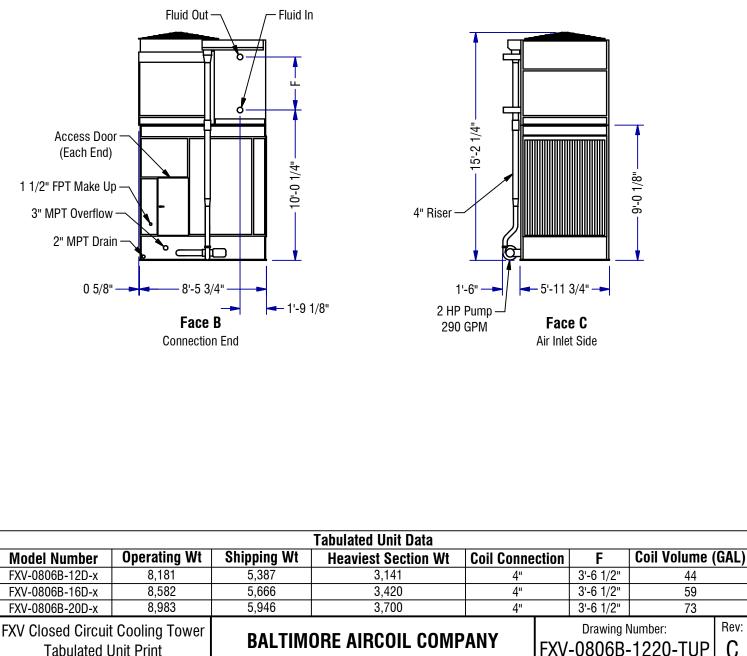

## NOTES:

1. Do not use for construction. Refer to factory certified dimensions.

2. Nominal tons of cooling represents 3 USGPM of water cooled from 95°F to 85°F at a 78°F entering wet bulb temperature.

3. All dimensions are in feet and inches. Weights are in pounds. Volumes are in gallons.

4. Operating weight is for the base unit configuration with the water level in the cold water basin at overflow and does not include accessories.

5. The actual size, quantity and location of the coil inlet and outlet connections will vary depending on the design flow rate and pressure drop requirements.

6. The coil inlet and outlet connections are NPS beveled for welding.

7. Models with Whisper Quiet fans may have heights up to 5 1/2" greater than shown.

**Plan View** Do Not Obstruct Area Above Fans

Tabulated Unit Print