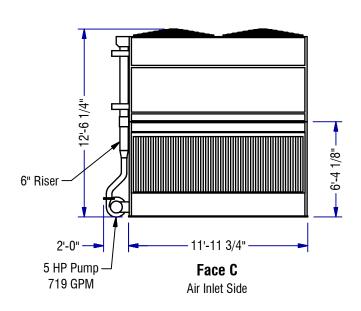

## NOTES:

- 1. Do not use for construction. Refer to factory certified dimensions.
- 2. Nominal tons of cooling represents 3 USGPM of water cooled from  $95^{\circ}F$  to  $85^{\circ}F$  at a  $78^{\circ}F$  entering wet bulb temperature.
- ${f 3.}$  All dimensions are in feet and inches. Weights are in pounds. Volumes are in gallons.
- 4. Operating weight is for the base unit configuration with the water level in the cold water basin at overflow and does not include accessories.
- 5. The actual size, quantity and location of the coil inlet and outlet connections will vary depending on the design flow rate and pressure drop requirements.
- 6. The coil inlet and outlet connections are NPS beveled for welding.
- 7. Models with Whisper Quiet fans may have heights up to 5 1/2" greater than shown.

Do Not Obstruct Area Above Fans

| Tabulated Unit Data |              |             |                         |                 |           |                   |
|---------------------|--------------|-------------|-------------------------|-----------------|-----------|-------------------|
| Model Number        | Operating Wt | Shipping Wt | <b>Heaviest Section</b> | Coil Connection | F         | Coil Volume (GAL) |
| FXV-0812A-12D-x     | 13,970       | 8,210       | 5,243                   | 4"              | 3'-6 1/2" | 88                |
| FXV-0812A-16D-x     | 14,771       | 8,768       | 5,800                   | 4"              | 3'-6 1/2" | 117               |
| FXV-0812A-20D-x     | 15,572       | 9,326       | 6,358                   | 4"              | 3'-6 1/2" | 146               |
| FXV-0812A-16Q-x     | 14,939       | 8,937       | 5,969                   | 6"              | 3'-4 1/2" | 117               |
| FXV-0812A-23Q-x     | 16,514       | 10,025      | 7,057                   | 6"              | 3'-4 1/2" | 175               |
| FXV-0812A-23T-x     | 16,556       | 10,066      | 7,099                   | 6"              | 3'-4 1/2" | 175               |

FXV Closed Circuit Cooling Tower Tabulated Unit Print

**BALTIMORE AIRCOIL COMPANY** 

Drawing Number: FXV-0812A-1220-TUP