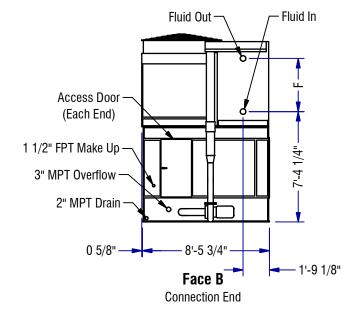

## NOTES:

- 1. Do not use for construction. Refer to factory certified dimensions.
- 2. Nominal tons of cooling represents 3 USGPM of water cooled from  $95^{\circ}F$  to  $85^{\circ}F$  at a  $78^{\circ}F$  entering wet bulb temperature.
- ${f 3.}$  All dimensions are in feet and inches. Weights are in pounds. Volumes are in gallons.
- 4. Operating weight is for the base unit configuration with the water level in the cold water basin at overflow and does not include accessories.
- 5. The actual size, quantity and location of the coil inlet and outlet connections will vary depending on the design flow rate and pressure drop requirements.
- 6. The coil inlet and outlet connections are NPS beveled for welding.
- 7. Models with Whisper Quiet fans may have heights up to 5 1/2" greater than shown.

Do Not Obstruct Area Above Fans

| Tabulated Unit Data |              |             |                         |                 |           |                   |
|---------------------|--------------|-------------|-------------------------|-----------------|-----------|-------------------|
| Model Number        | Operating Wt | Shipping Wt | <b>Heaviest Section</b> | Coil Connection | F         | Coil Volume (GAL) |
| FXV-0812A-12D-x     | 13,970       | 8,210       | 5,243                   | 4"              | 3'-6 1/2" | 88                |
| FXV-0812A-16D-x     | 14,771       | 8,768       | 5,800                   | 4"              | 3'-6 1/2" | 117               |
| FXV-0812A-20D-x     | 15,572       | 9,326       | 6,358                   | 4"              | 3'-6 1/2" | 146               |
| FXV-0812A-16Q-x     | 14,939       | 8,937       | 5,969                   | 6"              | 3'-4 1/2" | 117               |
| FXV-0812A-23Q-x     | 16,514       | 10,025      | 7,057                   | 6"              | 3'-4 1/2" | 175               |
| FXV-0812A-23T-x     | 16,556       | 10,066      | 7,099                   | 6"              | 3'-4 1/2" | 175               |

FXV Closed Circuit Cooling Tower Tabulated Unit Print

**BALTIMORE AIRCOIL COMPANY** 

Drawing Number: FXV-0812A-1220-TUP