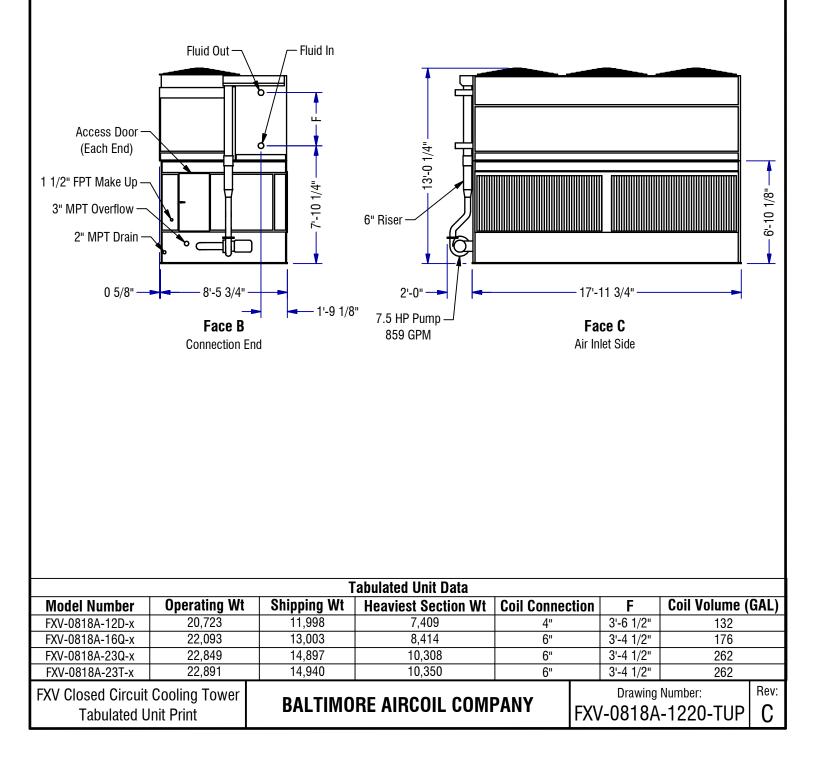

## NOTES:

1. Do not use for construction. Refer to factory certified dimensions.

2. Nominal tons of cooling represents 3 USGPM of water cooled from 95°F to 85°F at a 78°F entering wet bulb temperature.

3. All dimensions are in feet and inches. Weights are in pounds. Volumes are in gallons.

4. Operating weight is for the base unit configuration with the water level in the cold water basin at overflow and does not include accessories.

5. The actual size, quantity and location of the coil inlet and outlet connections will vary depending on the design flow rate and pressure drop requirements.

6. The coil inlet and outlet connections are NPS beveled for welding.

7. Models with Whisper Quiet fans may have heights up to 5  $1/2^{\scriptscriptstyle \rm T}$  greater than shown.

Plan View Do Not Obstruct Area Above Fans