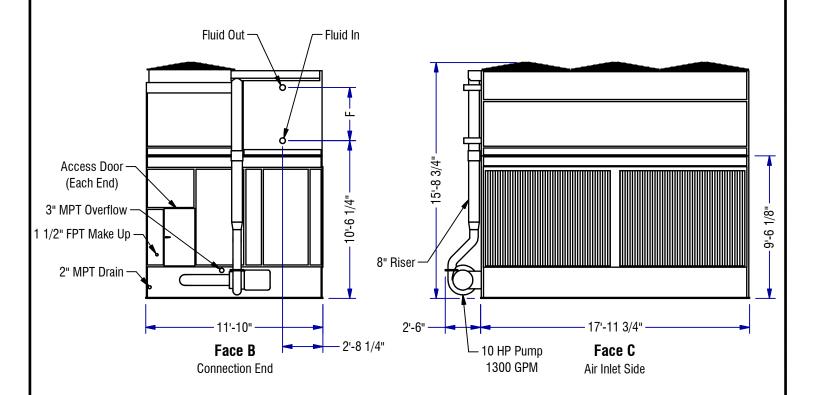

## NOTES:

- 1. Do not use for construction. Refer to factory certified dimensions.
- 2. Nominal tons of cooling represents 3 USGPM of water cooled from 95°F to 85°F at a 78°F entering wet bulb temperature.
- 3. All dimensions are in feet and inches. Weights are in pounds. Volumes are in gallons.
- 4. Operating weight is for the base unit configuration with the water level in the cold water basin at overflow and does not include accessories.
- 5. The actual size, quantity and location of the coil inlet and outlet connections will vary depending on the design flow rate and pressure drop requirements.
- 6. The coil inlet and outlet connections are NPS beveled for welding.
- 7. Models with Whisper Quiet fans may have heights up to 5 1/2" greater than shown.

Plan View

Do Not Obstruct Area Above Fans

| Tabulated Unit Data |              |             |                     |                 |           |                   |
|---------------------|--------------|-------------|---------------------|-----------------|-----------|-------------------|
| Model Number        | Operating Wt | Shipping Wt | Heaviest Section Wt | Coil Connection | F         | Coil Volume (GAL) |
| FXV-1218B-12D-x     | 29,433       | 16,690      | 10,069              | 4"              | 3'-6 1/2" | 217               |
| FXV-1218B-16D-x     | 31,296       | 17,952      | 11,331              | 4"              | 3'-6 1/2" | 289               |
| FXV-1218B-16Q-x     | 31,663       | 18,319      | 11,698              | 6"              | 3'-4 1/2" | 289               |
| FXV-1218B-20D-x     | 32,870       | 18,924      | 12,303              | 4"              | 3'-6 1/2" | 361               |
| FXV-1218B-23Q-x     | 35,584       | 21,037      | 14,416              | 6"              | 3'-4 1/2" | 432               |
| FXV-1218B-23T-x     | 35,636       | 21,090      | 14,468              | 6"              | 3'-4 1/2" | 432               |