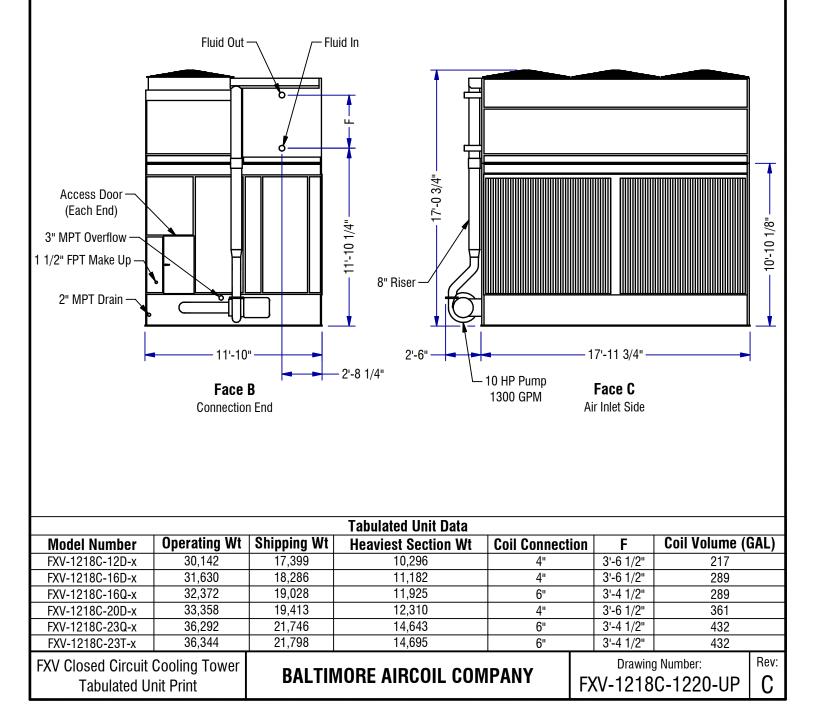

## NOTES:

 Do not use for construction. Refer to factory certified dimensions.
Nominal tons of cooling represents 3 USGPM of water cooled from 95°F to 85°F at a 78°F entering wet bulb temperature.
All dimensions are in feet and inches. Weights are in pounds. Volumes are in gallons.

4. Operating weight is for the base unit configuration with the water level in the cold water basin at overflow and does not include accessories.

5. The actual size, quantity and location of the coil inlet and outlet connections will vary depending on the design flow rate and pressure drop requirements.

 The coil inlet and outlet connections are NPS beveled for welding.
Models with Whisper Quiet fans may have heights up to 5 1/2" greater than shown.

Plan View Do Not Obstruct Area Above Fans