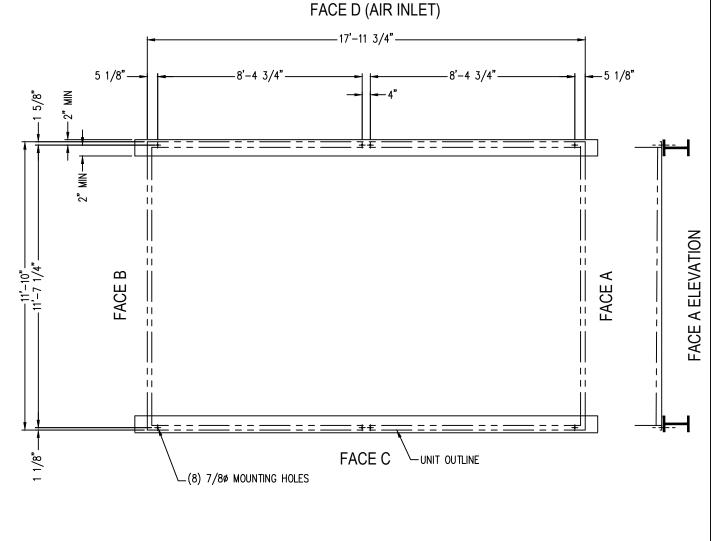

## PLAN VIEW

## Notes

- All dimensions are in feet and inches.
  Weights are in pounds. Values listed are for standard construction units with no additional options and accessories; exact values may vary depending upon unit configuration.
- 2) Operating weight and weight loading are for units with water level in basin at overflow.
- 3) Unit support beams and anchor bolts to be designed and furnished by others.
- 4) Support beams must be flush and level at top.
- 5) Each beam should be designed, as a minimum, for 65% of the total unit operation weight applied as a uniformly distributed load.