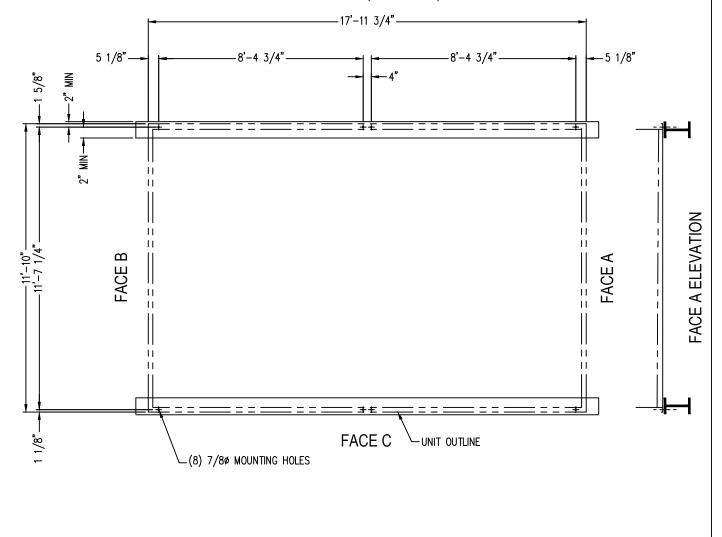

## **PLAN VIEW**

FACE D (AIR INLET)

ORDER NO:

DATE: 3/18/2014

Single Cell Unit Support 1218-11-12 Plan "A" Steel

DRAWING NUMBER:

SS-XE-S15E-1218-11-12