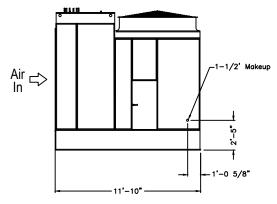

## Notes

1) Drawings are not to scale. All dimensions are in feet and inches. Weights are in pounds and include options and accessories.

2) Unless otherwise indicated, connections 3" and smaller are MPT. Connections 4" and larger are grooved to suit a mechanical coupling and beveled for welding.3) Field piping should be fabricated at time of installation. Pre-fabrication of pipe

work is not recommended.4) Do not support piping from unit connections. All necessary piping supports to be supplied by others.

5) For weight loadings and support requirements, refer to the suggested unit support drawing.

6) The area above the fan discharge must be unobstructed.

7) Due to height limitations on truck shipments, some items shown may ship loose for field installation.

8) Weights and dimensions are for base structure units with no accessories or optional features

9) Connection sizes and locations are selected for pump suction applications at the designed flow rates. Sizes and locations may vary depending upon configuration options and design conditions.

10) Inlet is Studded Bolt Circle for mating to a 150# class ASME Flange.