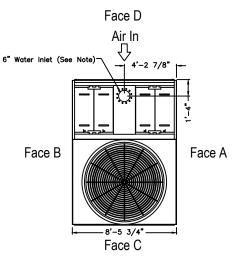

## Notes

1) Drawings are not to scale. All dimensions are in feet and inches. Weights are in pounds and include options and accessories.

2) Unless otherwise indicated, connections 3" and smaller are MPT. Connections 4" and larger are grooved to suit a mechanical coupling and beveled for welding.3) Field piping should be fabricated at time of installation. Pre-fabrication of pipe

work is not recommended.4) Do not support piping from unit connections. All necessary piping supports to be supplied by others.

5) For weight loadings and support requirements, refer to the suggested unit support drawing.

6) The area above the fan discharge must be unobstructed.

7) Due to height limitations on truck shipments, some items shown may ship loose for field installation.

8) Weights and dimensions are for base structure units with no accessories or optional features

9) Connection sizes and locations are selected for pump suction applications at the designed flow rates. Sizes and locations may vary depending upon configuration options and design conditions.

10) Inlet is Studded Bolt Circle for mating to a 150# class ASME Flange.

Face B

Face C

Face A

ORDER NO:

BALTIMORE AIRCOIL COMPANY Series 1500 Single Cell Unit Print 1285-07

DRAWING NUMBER:

UP-XE-S15E-1285-07

Data Version 0.00 DWG Version 1.00